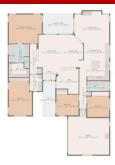

## \$ 550,000

AITMLS GLA FLOOR 1: 2219 sq. ft, exc Total GLA 2219 sq. ft, total scann

## Remarks

Welcome to this charming single-level home on a corner lot in Finley Farms! This home has a well-thought-out floorplan featuring 4 bedrooms, an open office, 2 bathrooms, and a separate family and living room. The kitchen has recessed canned lighting, stainless steel appliances, a kitchen island with a breakfast bar, and plenty of cabinet space that extends into the dining area, perfect for a buffet! The family room is cozy with a built-in fireplace! The primary suite is split from the other bedrooms and is spacious with an ensuite bathroom featuring a dual sink vanity, a separate shower and bathtub, and a walk-in closet. The backyard is large and offers an easy care landscape plus an RV gate!