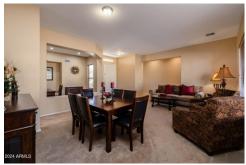

## Remarks

Welcome to this charming single-level home on a corner lot in Finley Farms! This home has a well-thought-out floorplan featuring 4 bedrooms, an open office, 2 bathrooms, and a separate family and living room. The kitchen has recessed canned lighting, stainless steel appliances, a kitchen island with a breakfast bar, and plenty of cabinet space that extends into the dining area, perfect for a buffet! The family room is cozy with a built-in fireplace! The primary suite is split from the other bedrooms and is spacious with an ensuite bathroom featuring a dual sink vanity, a separate shower and bathtub, and a walk-in closet. The backyard is large and offers an easy care landscape plus an RV gate!