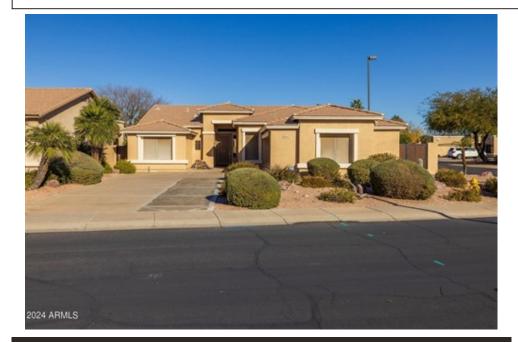

## 1694 E Spur St, Gilbert, AZ 85296

» Beds: 4 | Baths: 2 Full

» MLS #: 6645118

» Single Family | 2,159 ft² | Lot: 7,828 ft²

» More Info: 1694ESpurSt.IsForSale.com

Melani Beauregard (623) 853-7671 (Direct) talkwithmelani@gmail.com

## Remarks

Welcome to this charming single-level home on a corner lot in Finley Farms! This home has a well-thought-out floorplan featuring 4 bedrooms, an open office, 2 bathrooms, and a separate family and living room. The kitchen has recessed canned lighting, stainless steel appliances, a kitchen island with a breakfast bar, and plenty of cabinet space that extends into the dining area, perfect for a buffet! The family room is cozy with a built-in fireplace! The primary suite is split from the other bedrooms and is spacious with an ensuite bathroom featuring a dual sink vanity, a separate shower and bathtub, and a walk-in closet. The backyard is large and offers an easy care landscape plus an RV gate!