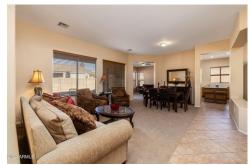

## Remarks

Welcome to this charming single-level home on a corner lot in Finley Farms! This home has a well-thought-out floorplan featuring 4 bedrooms, an open office, 2 bathrooms, and a separate family and living room. The kitchen has recessed canned lighting, stainless steel appliances, a kitchen island with a breakfast bar, and plenty of cabinet space that extends into the dining area, perfect for a buffet! The family room is cozy with a built-in fireplace! The primary suite is split from the other bedrooms and is spacious with an ensuite bathroom featuring a dual sink vanity, a separate shower and bathtub, and a walk-in closet. The backyard is large and offers an easy care landscape plus an RV gate!